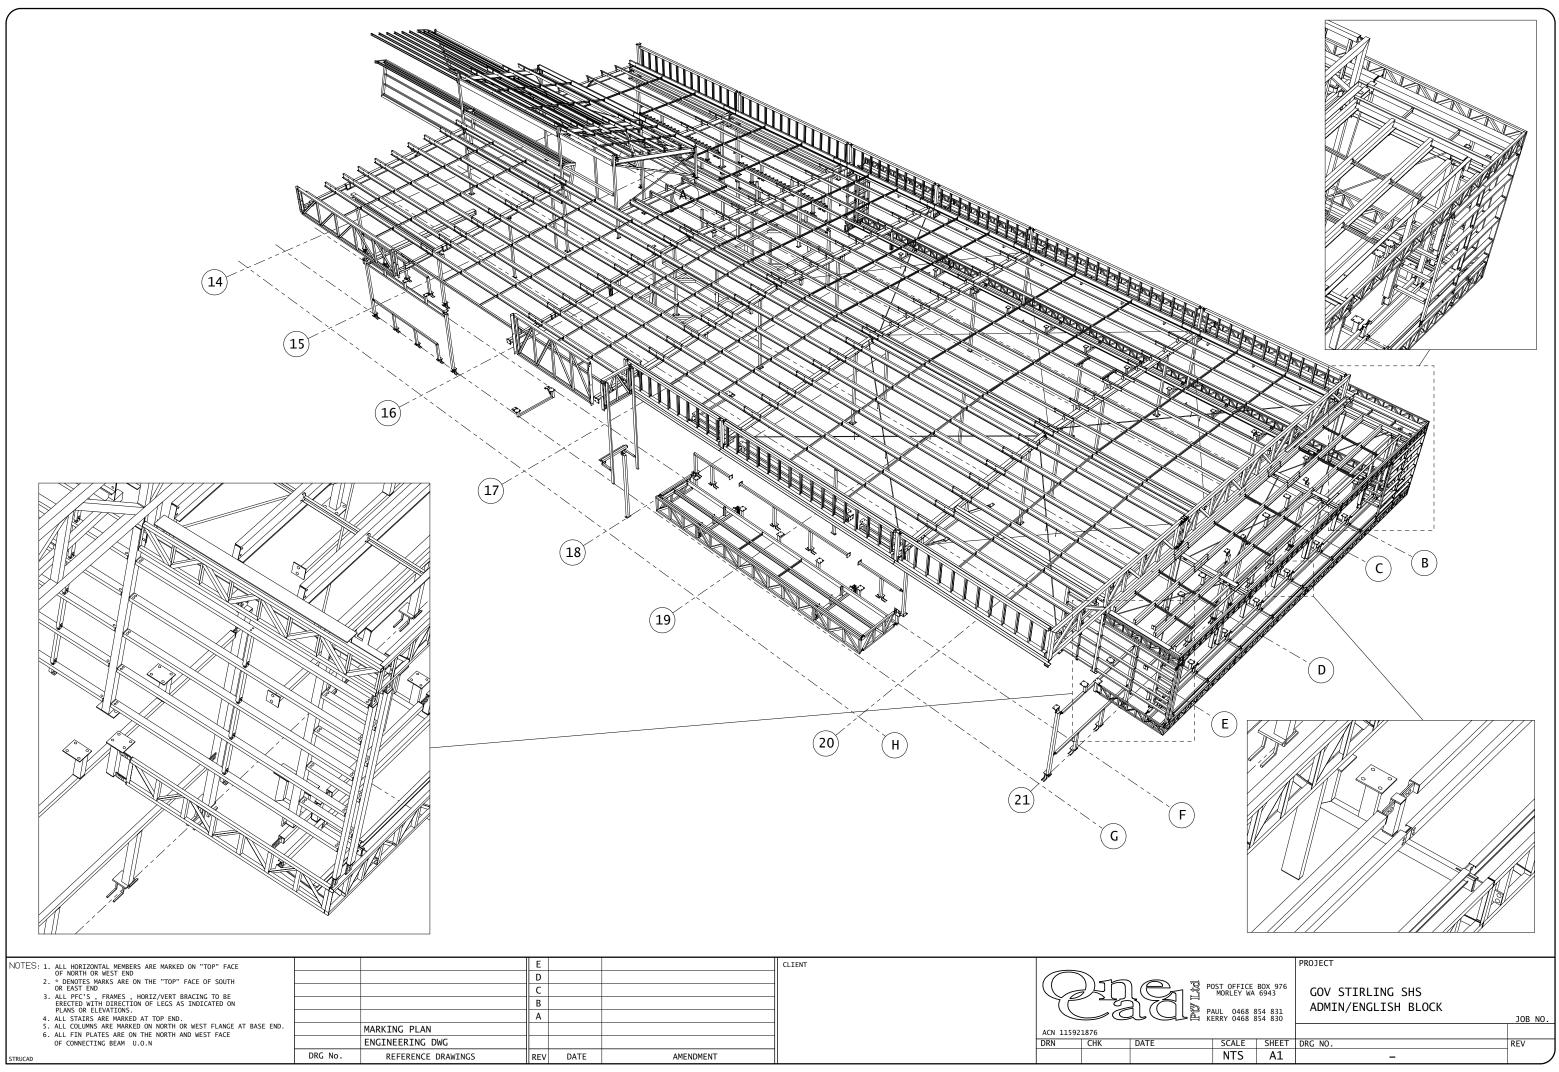

| NOTES: 1. ALL HORIZONTAL MEMBERS ARE MARKED ON "TOP" FACE                                                                                                                                                      |         |                    | E   |      |           | CLIENT |               |       |      |
|----------------------------------------------------------------------------------------------------------------------------------------------------------------------------------------------------------------|---------|--------------------|-----|------|-----------|--------|---------------|-------|------|
| OF NORTH OR WEST END<br>2. * DENOTES MARKS ARE ON THE "TOP" FACE OF SOUTH<br>OR EAST END                                                                                                                       |         |                    | D   |      |           |        |               |       |      |
|                                                                                                                                                                                                                |         |                    | С   |      |           |        |               |       |      |
| <ol> <li>ALL PFC'S , FRAMES , HORIZ/VERT BRACING TO BE<br/>ERECTED WITH DIRECTION OF LEGS AS INDICATED ON</li> </ol>                                                                                           |         |                    | В   |      |           |        | 176           | یںد 🖉 |      |
| PLANS OR ELEVATIONS.<br>4. ALL STAIRS ARE MARKED AT TOP END.<br>5. ALL COLUMNS ARE MARKED ON NORTH OR WEST FLANGE AT BASE END.<br>6. ALL FIN PLATES ARE ON THE NORTH AND WEST FACE<br>OF CONNECTING BEAM U.O.N |         |                    | A   |      |           |        | ACN 115921876 |       |      |
|                                                                                                                                                                                                                |         | MARKING PLAN       |     |      |           |        |               |       |      |
|                                                                                                                                                                                                                |         | ENGINEERING DWG    |     |      |           |        | DRN           | CHK   | DATE |
| STRUCAD                                                                                                                                                                                                        | DRG No. | REFERENCE DRAWINGS | REV | DATE | AMENDMENT |        |               |       |      |